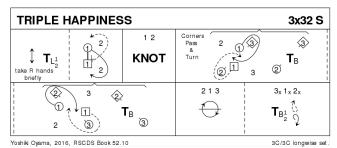

#### **16 TRIPLE HAPPINESS** S32 · 3/3L

Yoshiki Oyama: RSCDS LII 10 · Crib: MiniCribs · Diagram: Keith Rose's Diagrams

- **1-8** 1s Adv+Ret (1 step each) touching hands, 1s 1/2 turn LH, cross down between 2s & 3s, cast up to place
- 9-16 1s+2s dance the Knot. 1s end facing 1st corners
- 17-24 Corners Pass & Turn with 1st corners, Repeat with 2nd corner & 1s pass RSh into 2nd place own sides (corners turn 2H in centre)

**25-32** All chase clockwise 1/2 round to opp sides, all 1/2 turn 2H, pull back RSh & dance out to own sides 3 1 2

Knot, Corners Pass-and-Turn, Half-turn and cast-away ~ Medium

Produced by the SCD Database <a href="http://my.strathspey.org/dd/">http://my.strathspey.org/dd/</a> on 12 November 2018, 11:09