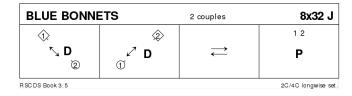

#### **14 BLUE BONNETS** J32 · 2/4L

RSCDS III 5 · Crib: MiniCribs · Diagram: Keith Rose's Diagrams

- 1-8 1L+2M Adv+Ret & dance DoSiDo
- 9-16 1M+2L Adv+Ret & dance DoSiDo
- 17-24 1s lead down the middle & back
- 25-32 1s+2s dance Poussette. 2 1

Back-to-Back, Lead down and up, Poussette ~ Easier