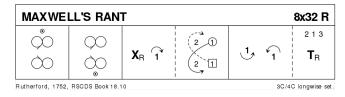

#### 7 MAXWELL'S RANT R32 · 3/4L

David Rutherford: RSCDS XVIII 10 · Crib: MiniCribs · Diagram: Keith Rose's Diagrams

- **1-8** 1s cross down to dance reflection reels of 3 on opposite sides
- 9-16 1s cross down to dance reflection reels of 3 on own sides
- 17-24 1s cross RH, cast to 2nd place & dance 1/2 Fig of 8 round 2s

25-32 1s dance down between the 3s, cast up to 2nd place & 2s+1s+3s turn partners RH

Crossing Reels of three ~ Easier