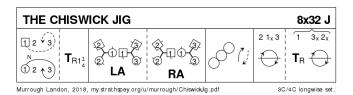

#### **10 THE CHISWICK JIG** J32 · 3/4L

Murrough Landon · Crib: E-cribs · Diagram: Keith Rose's Diagrams

- 1-- 1c dance down between 3c, cast up to 2pl ; turn RH 1 ¼
- 9-- 1M+2c & 1W+3c LHA, pass Lsh ; 1M+3c & 1W+2c RHA, finish facing 1cnrs
- 17-- Reel4 in 1diag, on [23-24] 1c pass Rsh to 2plx (2,1x,3)

25-- 2c+1c+3c chase clw 1/2 ; 2c+3c chase clw 1/2 while{4} 1c turn RH (2,1,3)

Three-Hands across, Diagonal reel of four ~ Medium