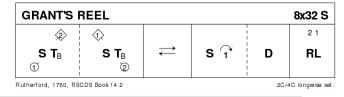

#### **13 GRANT'S REEL** S32 · 2/4L

David Rutherford: RSCDS XIV 2 · Crib: MiniCribs · Diagram: Keith Rose's Diagrams

- **1-8** 1M+2L set & turn 2H, 1L+2M repeat
- 9-16 1s lead down the middle & back to top
- 17-24 1s set & cast to 2nd place & dance
- DoSiDo with partner
- 25-32 2s+1s dance R&L

Set, Turn-both, Lead down and up, Back-to-Back ~ Easier