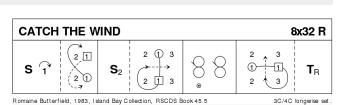

### **15 CATCH THE WIND** R32 · 3/4L

Romaine Butterfield: RSCDS XLV 5 · Crib: MiniCribs · Diagram: Keith Rose's Diagrams

- **1-8** 1s set, cast 1 place & dance 1/2 Fig of 8 round 2s
- 9-16 1s set twice with 1L turning to face out, 1L followed by partner casts up & dances down the middle 1L to face 3M while 1M faces 2M

- 17-24 1s RSh reels of 3 across (1M with 2s & 1L with 3s)
- **25-32** 1L followed by partner dances down cast up round 3M & crosses to end in 2nd place on own sides, 1s turn RH (4 bars)

Half-Figure of Eight, Reel-of-Three across, Turn right ~ Easier